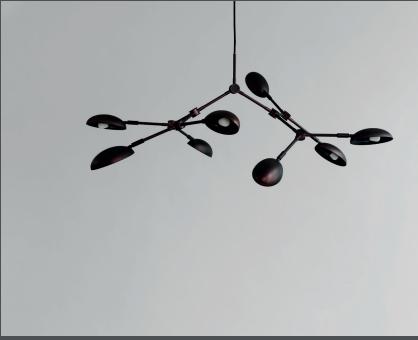

# **DROP CHANDELIER MINI**

You almost feel the movement of the Drop Chandelier. As a free-flowing sculpture, it takes in the space and insists on a life of its own.

While The Drop Chandelier collection honors modernist lamp designs of the 1950s, it also celebrates an experimental, innovative approach with its gently curving shades and 14 flexible and functional adjustable arms - creating countless options, variations, and angles.

The beautifully crafted oxidized and plated, metal body is subsequently hand brushed and the lamp brightens up the room elegantly with a warm, pleasant light.

Designed by Kristian Sofus Hansen & Tommy Hyldahl.