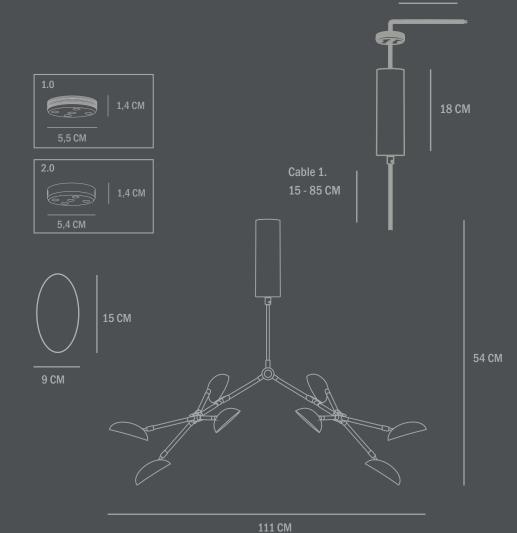

Cable 2. 200 CM

Type: Chandelier / Indoor Designer / Year of design: Kristian Sofus Hansen & Tommy Hyldahl, 2017

Colour / Material: Burned Black Lampshade & Ceiling cup: 100% Iron, with plated Burned Black finish. Pipes & attachment parts is made of 100%

Mounting plate: H1,4/W5,4 CM Ceiling cup: H18 /W6 CM
Fabric covered cable (diveded in two): Cable 1. from 15 to 85 CM / Cable 2. 200 CM

Country of origin: CN Product weight: 4,2 Kgs

Packaging: Dimensions: L90 / W91 / H22 CM Total weight incl. product: 6,3 Kgs